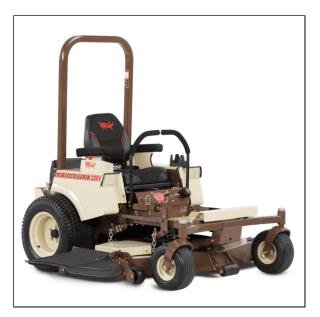

## Grasshopper MidMount 225V-G4 61'' Zero Turn Mower

Read More

SKU:midmount-225v-g4-61

**Price:**\$10460

Categories:Grasshopper

## Grasshopper MidMount 225V-G4 61" Kohler

A compact, Grasshopper true zero-turn riding lawn mower designed with commercial-grade features such as comfort, durability, performance, ease of maintenance, and responsiveness. The zero-turn Model 225V-G4 mower utilizes heavy-duty Hydro-Gear ZT-4400 commercial transaxles with an integrated cooling fan that features 1-3/8-inch axles for longer service life. Ideal for commercial landscapers and large-acreage homeowners.