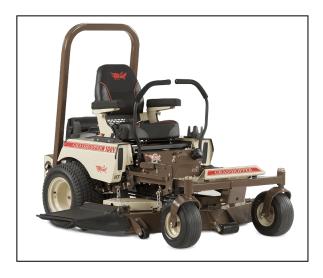

## Grasshopper MidMount 127V 52'' Zero Turn Mower

Read More

**SKU:**midmount-127v-52

**Price:**\$8865

Categories: Grasshopper

## Grasshopper MidMount 127V - 52" B&S

The Model 127V mid-mount delivers the same professional-quality features of zero-radius maneuverability, comfort, performance and durability of larger Grasshopper models. This small-frame riding lawn mower offers a compact wheelbase that provides easy transport on trailers and fits easily into shops or garages with limited space. Ideal for residential owners or landscapers.

## Features may include:

- Heavy-duty Deck
- Vigilant Operator Presence System<sup>TM</sup>
- B&S Commercial Turf Engine
- Design-Matched Transmission
- Shock Impact Reduction System<sup>TM</sup>(SIRS<sup>TM</sup>)
- QuikAjust® Drop Pin Height Adjustment
- Reduced Maintenance
- Rugged Construction
- Ultimate Operator Station<sup>TM</sup>
- Warranty