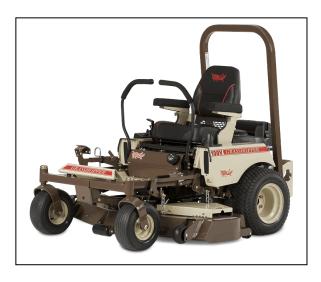

## Grasshopper MidMount 125V 52'' Zero Turn Mower

Read More

SKU:midmount-125v-52

Price:\$8920

Categories: Grasshopper

## Grasshopper MidMount 125V - 52" Kohler

Combining commercial-grade features and powerful performance in a compact design, the Model 125V riding lawn mower with zero-turn maneuverability is ideal for tight quarters mowing and is a great way to step up to Grasshopper comfort, quality, and durability.