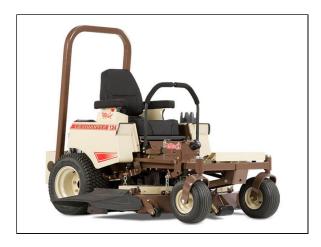

## Grasshopper MidMount 124V 48'' Zero Turn Mower

Read More

SKU:midmount-124v-48

Price:\$8560

Categories: Grasshopper

## Grasshopper MidMount 124V - 48" B&S

The Model 124V is the perfect introduction to Grasshopper comfort, quality, and durability for residences or landscape professionals just starting out. The smaller size of the Model 124V zero-turn riding lawn mower combines powerful performance with a compact design, professional-grade features, and zero-radius maneuverability that is ideal for tight quarters mowing.