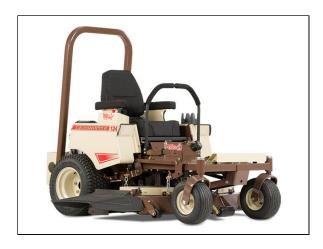

## Grasshopper MidMount 124V 41'' Zero Turn Mower

Read More

SKU:MidMount 124V

Price: \$7950

Categories: Grasshopper

## Grasshopper MidMount 124V - 41" B&S

The Model 124V is the perfect introduction to Grasshopper comfort, quality, and durability for residences or landscape professionals just starting out. The smaller size of the Model 124V zero-turn riding lawn mower combines powerful performance with a compact design, professional-grade features, and zero-radius maneuverability that is ideal for tight quarters mowing.