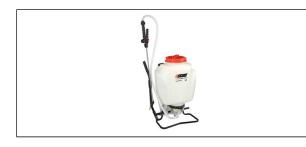

## Echo Backpack Sprayer MS-41BPD

Read More

SKU:MS-41BPD

**Price:**\$89.99

Categories: Echo Power Equipment

## **MS-41BPD** Features

- 28" stainless steel wand with brass nozzle for extended reach
- 3-stage filtration
- Combines higher pressure of a piston pump with an extended life span of a diaphragm pump
- Double-thick shoulder straps adds additional comfort
- Dual-displacement combination piston and diaphragm pump
- Large 6" ID cap opening largest in the market
- Parts available for easy repairs
- Use with liquids and many wettable powders
- Viton formulation increases durability