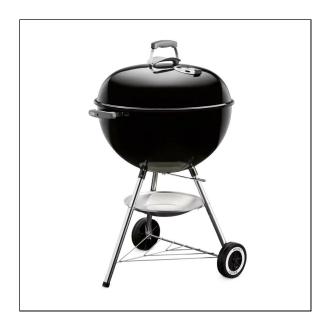

## **Weber Original Kettle Charcoal Grill** 22"

Read More

SKU:KETTLE22

Price:\$0

**Categories:** Weber

## Weber Original Kettle Charcoal Grill 22"

Stay true to the modern version of the kettle that started it all—the Original Kettle®, invented by Weber's founder, and loved around the world. Its ultra-durable, porcelain-enameled lid and bowl retain heat, while the dampers easily adjust for precise temperature control. With a One-Touch<sup>TM</sup> cleaning system for easy cleanup after a long day of grilling, the Original Kettle® will always be the grill built for everyone.

- Holds up to 13 burgers made with a Weber burger press
- One-Touch<sup>TM</sup> cleaning system provides hassle-free ash cleanup
- Porcelain-enameled lid and bowl retain heat, and won't rust or peel
- Use the lid hook to avoid placing the lid on the ground while grilling
- Dampers allow you to easily control the temperature inside your grill
- Durable plated steel cooking grate retains heat and is easy to clean