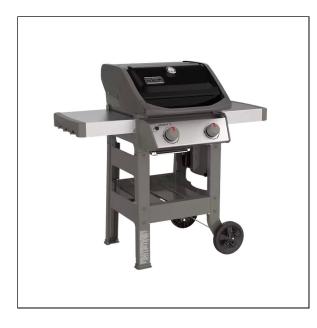

## Weber Spirit II E-210 Gas Grill

Open the door to the world of grilling with crazy good food and friends coming together. Equipped with the powerful GS4 grilling system, this two-burner gas grill is your entry to the Weber family and to everyday grilling. The compact open-cart design and the practical folding side table make it fit even in small spaces, and you have all the basics you need to get familiar with gas grilling. So whether it's a busy Monday or a relaxed Sunday – invite a couple of friends over, push the ignition, and enjoy the special atmosphere that surrounds the grill.