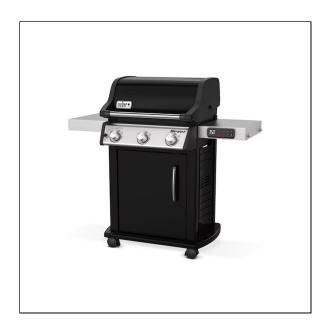

## Weber Spirit EX-315 Gas Grill

Limited edition ex series features integrated Weber connect. Less wasted time, fumbling around with extra equipment. Easy monitoring of cook temperatures and timers while relaxing from far away. The 3-burner Spirit ex-315 gas grill has a spacious grilling area and convenient side tables for placing serving trays. Hang your spatula and tongs on the tool hooks so that everything you need is at your fingertips. The porcelain-enameled cast-iron cooking grates retain heat and are easy to clean for the best-tasting food. And porcelain-enamel finish helps prevent rusting and cracking over time. Spirit grills are built to last and designed to grill amazing-tasting food.

- Every grill comes with Weber connect integrated on the side table of the grill
- 1 Ambient probe is included and already mounted in the grill. 1 meat probe included 2 meat probe jack inputs available
- Assembly Required: Select Professional Assembly to receive an assembled grill. If no option for professional assembly is available, the item will arrive unassembled
- 424 sq in of primary cooking area
- 3 Stainless steel burners with 32,000 BTU per hour inputs are durable and deliver powerful heat and performance

- Porcelain-enameled, cast-iron cooking grates retain even heat for the best-tasting food, the porcelain-enamel coating is easy to clean and built to last
- Liquid Propane