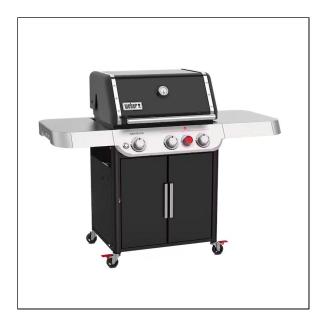

## Weber Genesis E-325s Gas Grill

Read More

SKU:GEN-E-325S

Price:\$0

Categories:<u>Weber</u>

## Weber Genesis E-325s Gas Grill

Introducing the newly designed GENESIS grill that allows you to prep, sear, and serve everything outside, where the party is. The newly designed GENESIS gas grill features our largest and hottest sear zone, with an expandable top cooking grate so that the main course and sides are all grilled and served at the same time. Once food is ready, easily transfer it to the large prep-and-serve table, making for a seamless prep-to-serve grilling experience.