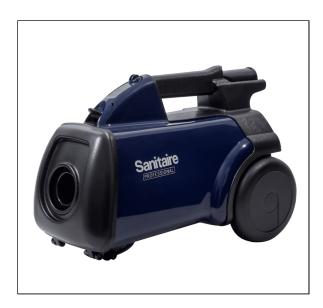

## Sanitaire PROFESSIONAL EXTEND® Canister SL3681A

Read More

SKU:SL3681A

Price:\$0

**Categories:Sanitaire** 

**Product Description** 

## Sanitaire PROFESSIONAL EXTEND® Canister SL3681A

Get the "just right" clean for your business -and your budget - with the PROFESSIONAL EXTEND® Commercial Canister Vacuum. This lightweight canister offers increased portability and maneuverability. Includes tools for detail cleaning of multiple flooring types and above-floor applications; two-piece plastic wand, combo carpet/bare floor tool, upholstery tool, crevice tool and dusting brush.