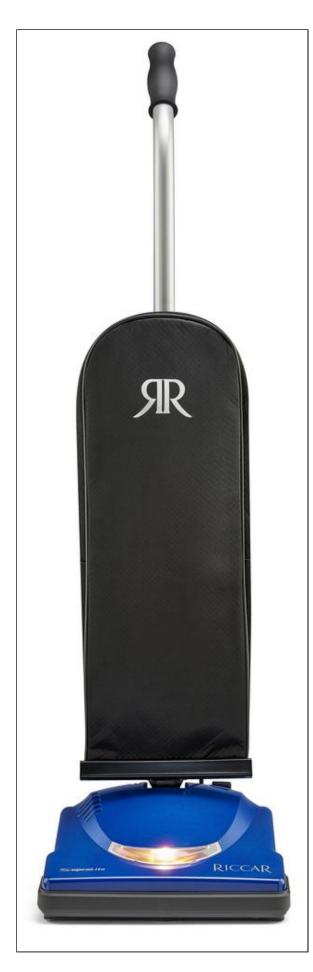

## Riccar SupraLite Entry Lightweight Vacuum -R10E

The R10E entry-level SupraLite is built to clean floors - all of them. We built the Entry model with the critical features for the best floor cleaning possible, but none of the drills. The Entry model features a wood brushroll, a 30-foot cord, durable plastic wheels, and a paper bag. With its Gold Seal of Approval from the Carpet and Rug Institute, rest assured you won't sacrifice performance for an attractive price. First introduced more than a decade ago, the SupraLite Entry continues to be a terrific value for years of remarkable floor cleaning.