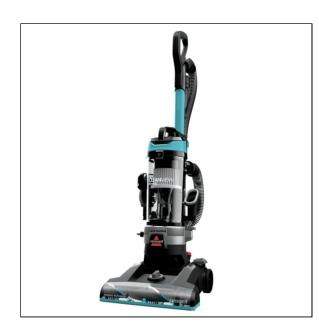

## **BISSELL CleanView Rewind - 3676**

Tackling all of life's messes should be this easy! BISSELL® CleanView® Rewind is a powerful lightweight upright vacuum cleaner that packs a multi-surface cleaning punch and lets you maneuver easily from room to room. Our OnePass<sup>TM</sup> and Scatter-Free Technology allows you to clean carpets simply on the first pass\*, and clean debris from hard surfaces with less scatter. Vacuum confidently, knowing you're picking up even hard-tosee debris. And since we know messes are not confined to your floors, our Active Extension Wand and TurboBrush® Tool enable you to reach any mess with ease. When you're done cleaning, clear the Easy Empty<sup>TM</sup> dirt tank straight into the trash with just the push of a button, then press another button for effortless Automatic Cord Rewind. Its washable filters and multi-level filtration system keep the CleanView® vacuum running like new, so it's ready to clean whenever and wherever messes happen. BISSELL proudly supports BISSELL Pet Foundation® and its mission to help save pets. When you buy a BISSELL® product, you help save pets, too. We're proud to design products that help make pet messes, odors, and pet homelessness disappear.